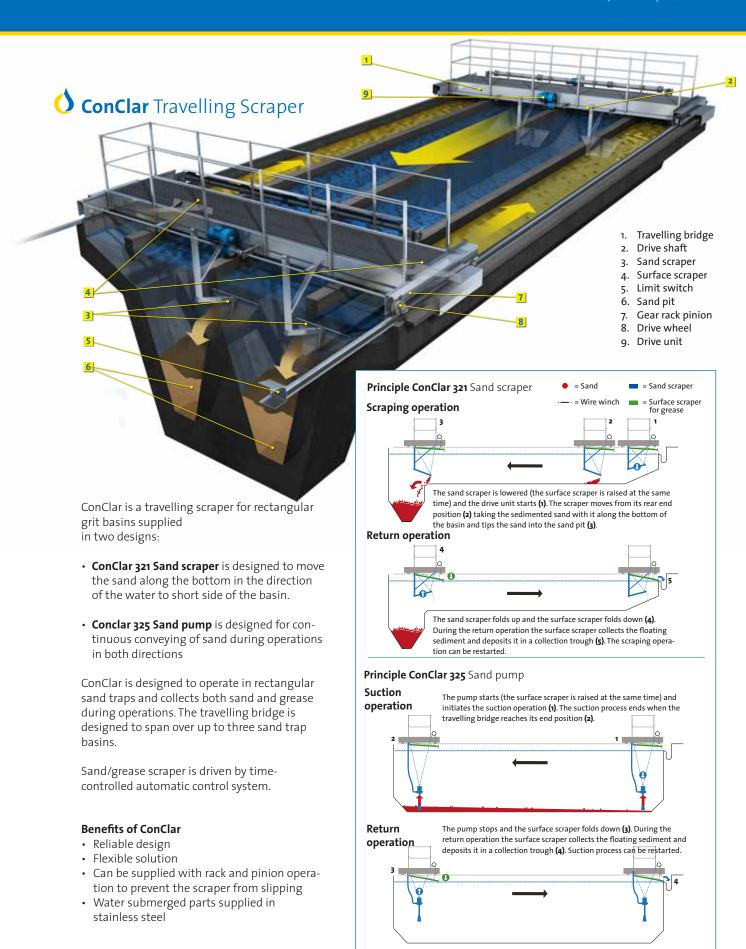

#### The Läckeby Products line for grit handling includes:

ConWash Sand Washer - optimal washing of sand.
ConClar Travelling Scraper - handles large amounts of sand.
ConSep Classifier- efficient dewatering of the sand.
ConVortex Sand Trap - high performance sand traps.