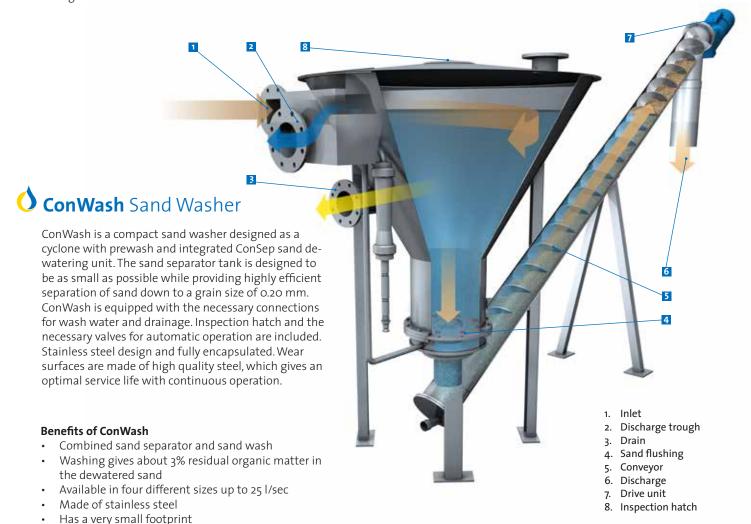

#### The Läckeby Products line for grit handling includes:

ConWash Sand Washer - optimal washing of sand.
ConClar Travelling Scraper - handles large amounts of sand.
ConSep Classifier- efficient dewatering of the sand.
ConVortex Sand Trap - high performance sand traps.